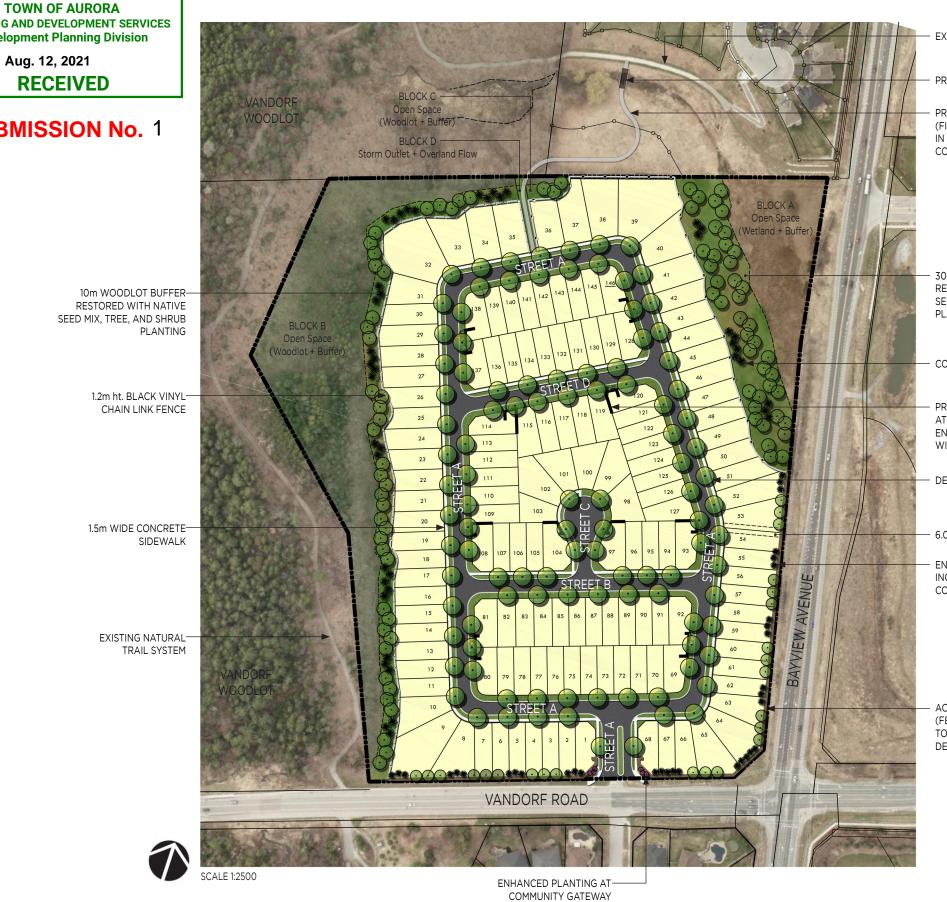

PLANNING AND DEVELOPMENT SERVICES **Development Planning Division** DATE: Aug. 12, 2021

RECEIVED

## **SUBMISSION No. 1**

EXISTING TRAIL

PROPOSED BOARDWALK

PROPOSED ACCESSIBLE TRAIL (FINAL ALIGNMENT TO BE DETERMINED IN CONJUNCTION WITH TOWN AND CONSERVATION AUTHORITY)

30m WETLAND BUFFER RESTORED WITH NATIVE SEED MIX, TREE, AND SHRUB PLANTING

CONIFEROUS TREE PLANTING

PRIVACY WOOD FENCE AT CORNER LOTS WITH ENHANCED PLANTING WITHIN RIGHT-OF-WAY

DECIDUOUS TREE PLANTING

6.0m SERVICING EASEMENT

ENHANCED EDGE PLANTING INCLUDING DECIDUOUS AND CONIFEROUS TREES

ACOUSTIC WOOD FENCE (FENCE HEIGHT AND LOCATION TO BE FINALIZED WITH DETAILED DESIGN)

## ARCHERHILL COURT TREASURE HILL HOMES - TOWN OF AURORA