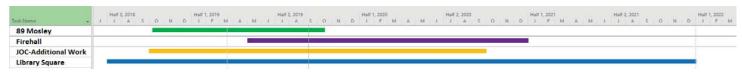

# 2. Memorandum from Project Management Office Re: Town's Major Capital Projects Update

Staff provided a brief update on the status of Town's current major capital projects and noted that all projects are on schedule and meeting the budget targets.