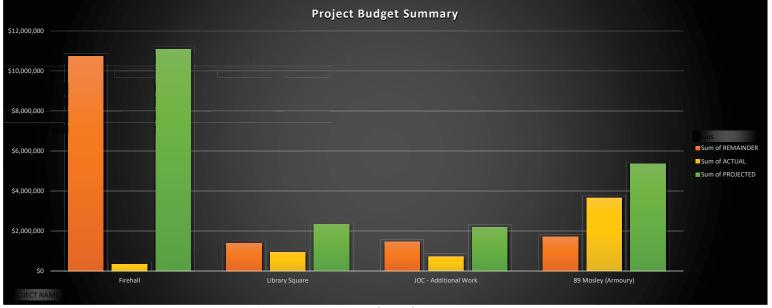

# 2. Memorandum from Project Management Office Re: Town's Major Capital Projects Update

Staff provided a brief update on the status of Town's current major capital projects and noted that all projects are on schedule and meeting the budget targets.