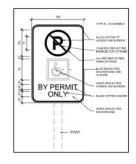

#### 1 PLAN / ELEVATIONS: GARBAGE ENCLOSURE A-1.1 SCALE: N.T.S.

ELEVATION: ACCESSIBLE PARKING SIGN (TYPE B) 5 SIGN (TYPE A-1.1) SCALE: N.T.S.

ELEVATION: FIRE-ROUTE SIGN 6 FIRE-ROUT
A-1.1 SCALE: N.T.S.

7 PLAN : ACCESSIBLE RAMP A-1.1 SCALE: N.T.S.