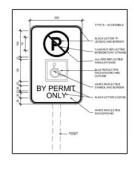

#### 1 PLAN / ELEVATIONS: GARBAGE ENCLOSURE A-1.1 SCALE: N.T.S.

ELEVATION: ACCESSIBLE PARKING SIGN (TYPE B) 5 SIGN (TYPE A-1.1) SCALE: N.T.S.

ELEVATION: FIRE-ROUTE SIGN 6 FIRE-ROUT
A-1.1 SCALE: N.T.S.

7 PLAN : ACCESSIBLE RAMP A-1.1 SCALE: N.T.S.