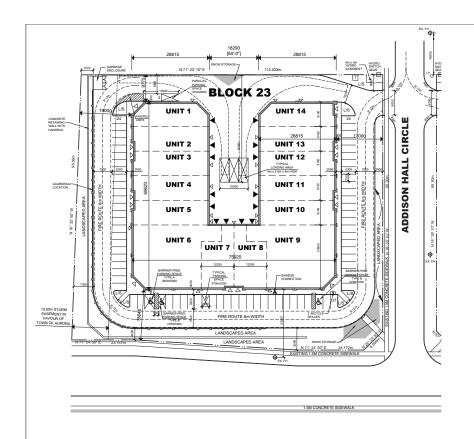

Council Secretariat, Corporate Services

**FROM:** Katherine Bibby, Planning and Development Services

Re: Application for Site Plan Amendment

**Addison Hall Business Park** 

2351528 Ontario Ltd.

455 Addison Hall Circle, Block 23, Plan 65M-4650

File Number: SP-2019-13

A Site Plan Application has been submitted to the Planning and Development Services department for review. The Applicant is proposing a new development on Block 23 of the Addison Hall Business Park, municipally known as 455 Addison Hall Circle.

The Applicant is proposing a one-storey industrial building, with a total GFA of 4,392 square meters (47,275 square feet).

Please find enclosed relevant copies of the following materials submitted in conjunction with the subject application:

- Completed Application Form;
- **Site Plan and Details** prepared by Gluck Partnership Architects Inc. dated December 11, 2019;
- **Building Elevations** prepared by Gluck Partnership Architects Inc. dated December 11, 2019;
- **Floor Plans** prepared by Gluck Partnership Architects Inc. dated December 11, 2019:
- Photometric Plan prepared by DDMAC Electric dated November 28, 2019;
- Landscape Plans and Details prepared by studio tla dated December 4, 2019;

- Stormwater Management and Functional Servicing Report prepared by Bronte Engineering Ltd. dated December 2019;
- **Engineering Drawings** prepared by Bronte Engineering Ltd. dated December 4, 2019;
- **Green Development Report** prepared by Gluck Partnership Architects Inc. dated December 12, 2019;
- **Urban Design Brief** prepared by Gluck Partnership Architects Inc. dated December 12, 2019; and,
- Traffic Operations Assessment and On-Site Circulation prepared by Gluck Partnership Architects Inc. dated December 12, 2019.

I would appreciate receiving your comments by February 4, 2020.

Should you have any questions regarding the above noted proposal, please feel free to contact me.

Attach.

SITE

LEGAL DESCRIPTION:

PART OF LOT 23 AND 24 CONCESSION 3 (GEOGRAFIC TOWNSHIP OF WHITCHURCH,

| BUILDING 'A' | STATISTICS |
|--------------|------------|
| JNIT NUMBER  | AREA (SM)  |
| 1            | 243        |
| 2            | 262        |
| 3            | 262        |
| 4            | 262        |
| 5            | 262        |
| 6            | 655        |
| 7            | 245        |
| 8            | 245        |
| 9            | 655        |
| 10           | 262        |
| 11           | 262        |
| 12           | 262        |
| 13           | 262        |
| 14           | 253        |
| OTAL:        | 4,392      |