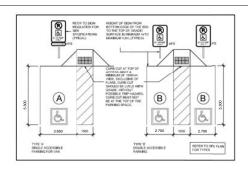

#### 1 PLAN / ELEVATIONS: GARBAGE ENCLOSURE A-1.1 SCALE: N.T.S.

ELEVATION: ACCESSIBLE PARKING SIGN (TYPE B) 5 SIGN (TYPE A-1.1) SCALE: N.T.S.

ELEVATION: FIRE-ROUTE SIGN 6 FIRE-ROUT
A-1.1 SCALE: N.T.S.

7 PLAN : ACCESSIBLE RAMP A-1.1 SCALE: N.T.S.