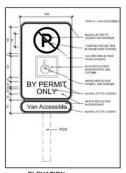

#### 1 PLAN / ELEVATIONS: GARBAGE ENCLOSURE A-1.1 SCALE: N.T.S.

ELEVATION: ACCESSIBLE PARKING SIGN (TYPE B) 5 SIGN (TYPE A-1.1) SCALE: N.T.S.

ELEVATION: FIRE-ROUTE SIGN 6 FIRE-ROUT
A-1.1 SCALE: N.T.S.

7 PLAN : ACCESSIBLE RAMP A-1.1 SCALE: N.T.S.