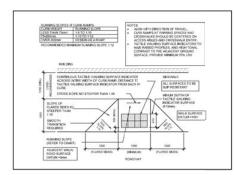

8 PLAN : ACCESSIBLE RAMP
A-1.1 SCALE: N.T.S.

PLAN: TACTILE WALKING SURFACE INDICATORS A-1.1 SCALE: N.T.S.

| ľ | NI            | A.         | NO. | ISSUED  | BY | DATE          | NO. | REVISED | BY | DATE |
|---|---------------|------------|-----|---------|----|---------------|-----|---------|----|------|
|   | N             | /V         | 1   | FOR SPA | IP | Dec. 11, 2019 |     |         |    |      |
|   |               |            |     |         |    |               |     |         |    |      |
|   |               |            |     |         |    |               |     |         |    |      |
|   | 7 7           |            |     |         |    |               |     |         |    |      |
|   |               |            |     |         |    |               |     |         |    |      |
| ŀ |               |            |     |         |    |               |     |         |    |      |
|   | PROJECT NORTH | TRUE NORTH |     |         |    |               |     |         |    |      |