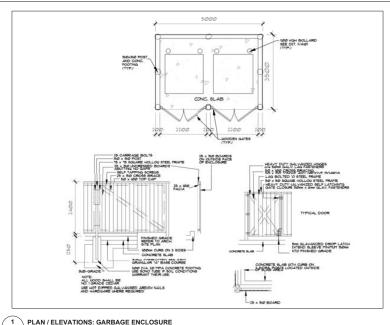

#### 1 PLAN / ELEVATIONS: GARBAGE ENCLOSURE A-1.1 SCALE: N.T.S.

ELEVATION: ACCESSIBLE PARKING SIGN (TYPE B) 5 SIGN (TYPE A-1.1) SCALE: N.T.S.

ELEVATION: FIRE-ROUTE SIGN 6 FIRE-ROUT
A-1.1 SCALE: N.T.S.

7 PLAN : ACCESSIBLE RAMP A-1.1 SCALE: N.T.S.