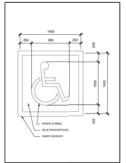

#### 1 PLAN / ELEVATIONS: GARBAGE ENCLOSURE A-1.1 SCALE: N.T.S.

ELEVATION: ACCESSIBLE PARKING SIGN (TYPE B) 5 SIGN (TYPE A-1.1) SCALE: N.T.S.

ELEVATION: FIRE-ROUTE SIGN 6 FIRE-ROUT
A-1.1 SCALE: N.T.S.

7 PLAN : ACCESSIBLE RAMP A-1.1 SCALE: N.T.S.