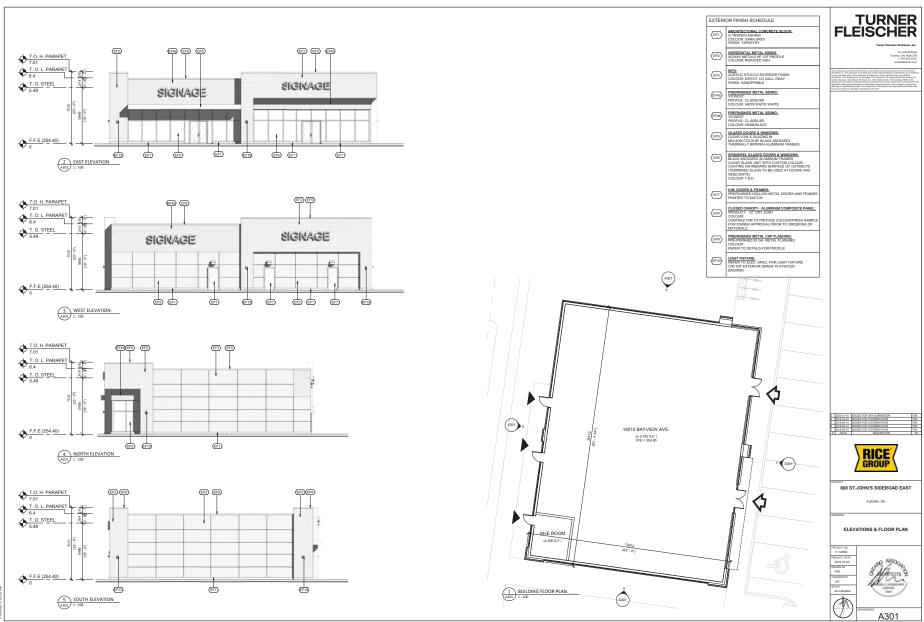

Re: Application for Site Plan Amendment (2<sup>nd</sup> Submission)

16015 Bayview Avenue Part 1, Plan 65R-32530

File Number: SPR-2019-08

(Full-size drawings will be available at the meeting.)

#### Recommended:

- That the memorandum regarding Application for Site Plan Amendment, 16015 Bayview Avenue, Part 1, Plan 65R-32530, File Number: SPE-2019-08, be received; and
- 2. That the Accessibility Advisory Committee provide comment regarding the Site Plan Amendment.

FROM:

Sean Lapenna, Planning and Development Services

RE:

Site Plan Amendment Application

16015 Bayview Avenue Part 1, Plan 65R-32530 File Number: SPR-2019-08

2<sup>nd</sup> Submission

A 2<sup>nd</sup> submission has been made to the Planning and Development Services Department for the above noted Site Plan amendment application (Building B).

The application was submitted in order to propose an alternative building orientation and subsequent parking configuration for Building B, located on site. Site Plan approval had previously been issued for the Building (SP-2017-01).