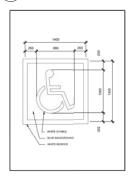

#### 1 PLAN / ELEVATIONS: GARBAGE ENCLOSURE A-1.1 SCALE: N.T.S.

ELEVATION: ACCESSIBLE PARKING SIGN (TYPE B) 5 SIGN (TYPE A-1.1) SCALE: N.T.S.

ELEVATION: FIRE-ROUTE SIGN 6 FIRE-ROUT
A-1.1 SCALE: N.T.S.

7 PLAN : ACCESSIBLE RAMP A-1.1 SCALE: N.T.S.