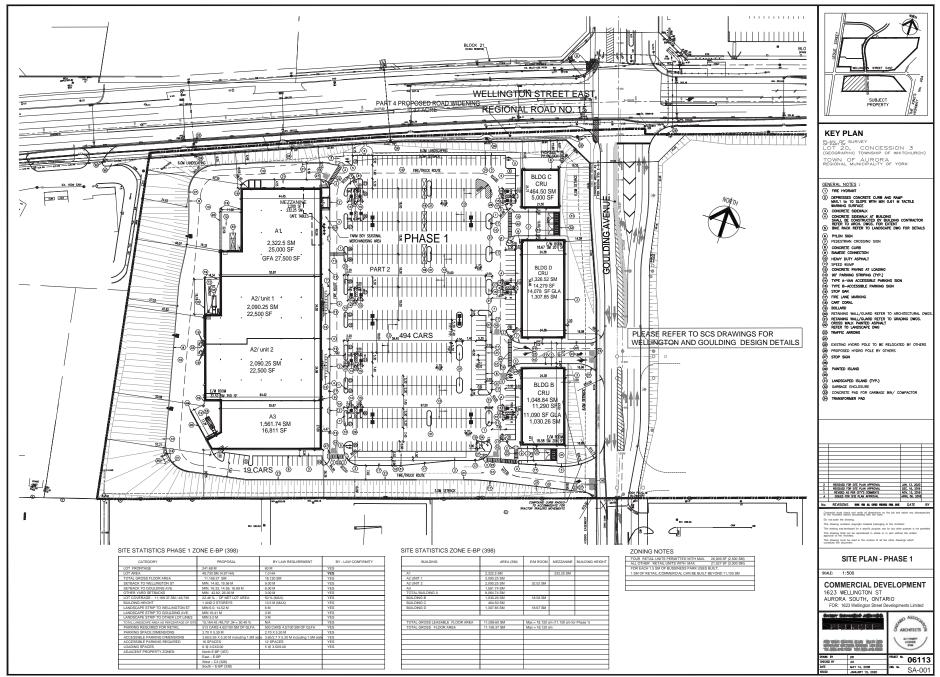

M. Zawada, Accessibility Advisor

FROM: Sean Lapenna, Planning and Development Services

RE: Site Plan Approval Application

1623 Wellington Street East File Number: SP-2018-05

3<sup>rd</sup> Submission

A 3<sup>rd</sup> submission has been made to the Planning and Development Services Department for the above noted Site Plan Approval application.

The application was submitted in order to permit the development of a retail shopping centre (4 separate buildings) at the above noted property. In addition, this submission also seeks approval to widen Wellington Street East and construct the extension of Goulding Avenue through to Wellington Street East.

Please find attached supporting documents for the above noted application. I would appreciate receiving your comments by **February 24, 2020.** If I have not received your comments by the specified period, I will assume you have no comments or concerns. Should you have any questions, please contact me.