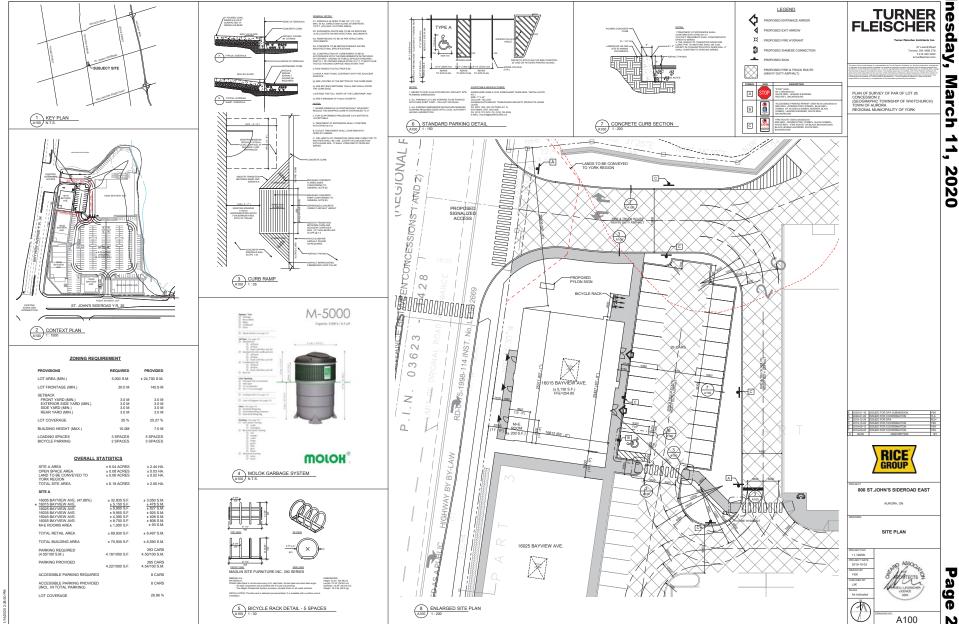

Re: Application for Site Plan Amendment (2<sup>nd</sup> Submission)

16015 Bayview Avenue Part 1, Plan 65R-32530

File Number: SPR-2019-08

(Full-size drawings will be available at the meeting.)

#### Recommended:

- That the memorandum regarding Application for Site Plan Amendment, 16015 Bayview Avenue, Part 1, Plan 65R-32530, File Number: SPE-2019-08, be received; and
- 2. That the Accessibility Advisory Committee provide comment regarding the Site Plan Amendment.

FROM:

Sean Lapenna, Planning and Development Services

RE:

Site Plan Amendment Application

16015 Bayview Avenue Part 1, Plan 65R-32530 File Number: SPR-2019-08

2<sup>nd</sup> Submission

A 2<sup>nd</sup> submission has been made to the Planning and Development Services Department for the above noted Site Plan amendment application (Building B).

The application was submitted in order to propose an alternative building orientation and subsequent parking configuration for Building B, located on site. Site Plan approval had previously been issued for the Building (SP-2017-01).

Please find attached supporting documents for the above noted application. A comments matrix has also been attached outlining how each department's comments from the previous submission has now been addressed. I would appreciate receiving your comments by **February 12**, **2020**. If I have not received your comments by the specified period, I will assume you have no comments or concerns. Should you have any questions, please contact me.