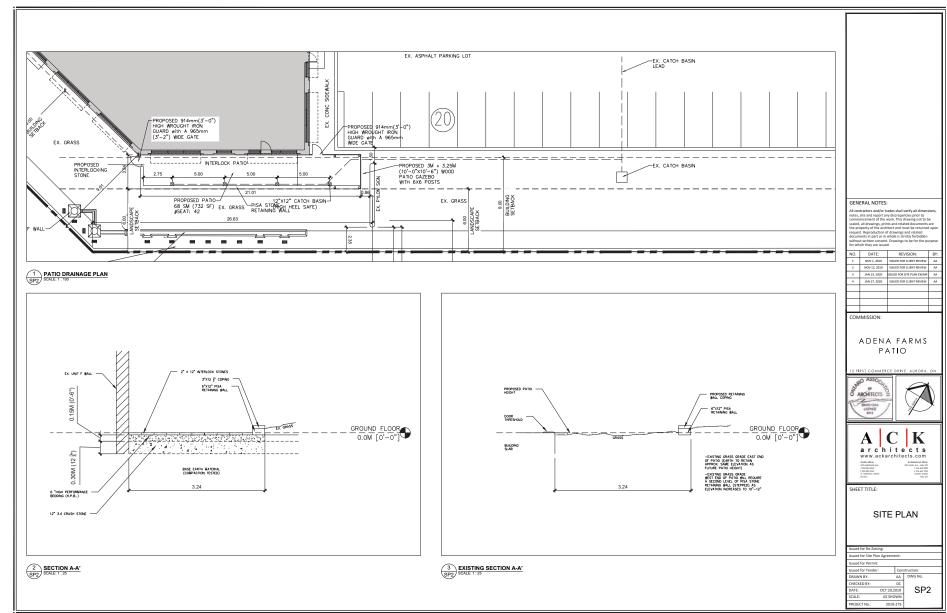

G. Zinck, Waste/Recycling Coordinator

FROM: Sean Lapenna, Planner, Planning and Development Services

RE: Site Plan Exemption Application

15 First Commerce Drive (Unit F1) File Number: SP(EX)-2020-01

1<sup>st</sup> Submission

A 1<sup>st</sup> submission has been made to the Planning and Development Services Department for the above noted Site Plan exemption application.

The application was submitted to accommodate an Outdoor Patio to serve as accessory to a Restaurant & Meat Shop Use. Please find attached supporting documentation for the above noted application. I would appreciate receiving your comments by February 28, 2020. If I have not received your comments by the specified period, I will assume you have no comments or concerns. Should you have any questions, please contact me.

Regards,

Sean Lapenna

Planner

Planning and Development Services

Town of Aurora 100 John West Way, Box 1000 Aurora, Ontario, L4G 6J1 Tel: 905-727-3123, ext. 4346 slapenna@aurora.ca

100 John West Way Box 1000 Aurora, ON L4G 6J1