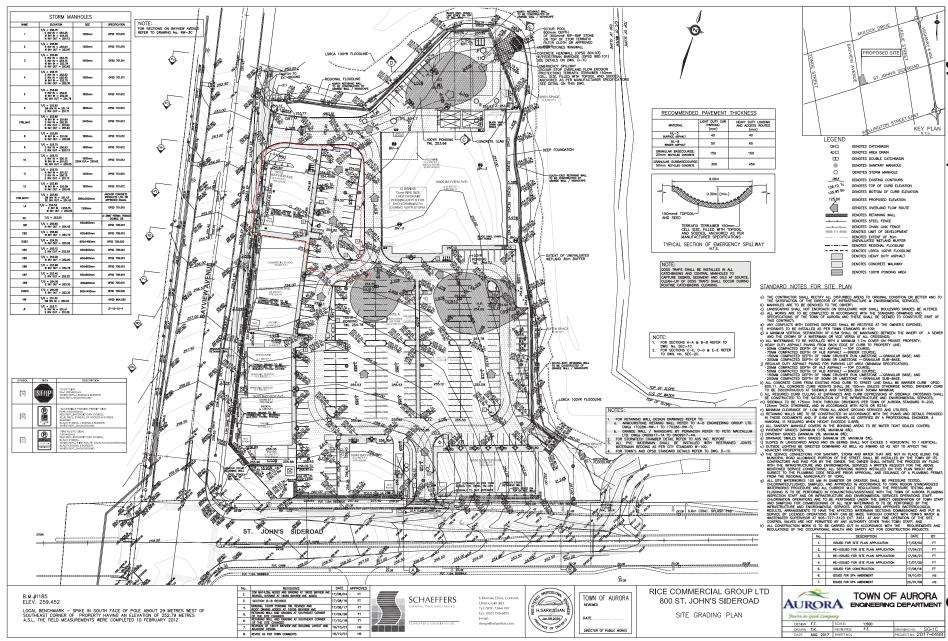

FROM:

Sean Lapenna, Planning and Development Services

RE:

Site Plan Amendment Application

16015 Bayview Avenue Part 1, Plan 65R-32530 File Number: SPR-2019-08

2<sup>nd</sup> Submission

A 2<sup>nd</sup> submission has been made to the Planning and Development Services Department for the above noted Site Plan amendment application (Building B).

The application was submitted in order to propose an alternative building orientation and subsequent parking configuration for Building B, located on site. Site Plan approval had previously been issued for the Building (SP-2017-01).

Please find attached supporting documents for the above noted application. A comments matrix has also been attached outlining how each department's comments from the previous submission has now been addressed. I would appreciate receiving your comments by **February 12**, **2020**. If I have not received your comments by the specified period, I will assume you have no comments or concerns. Should you have any questions, please contact me.