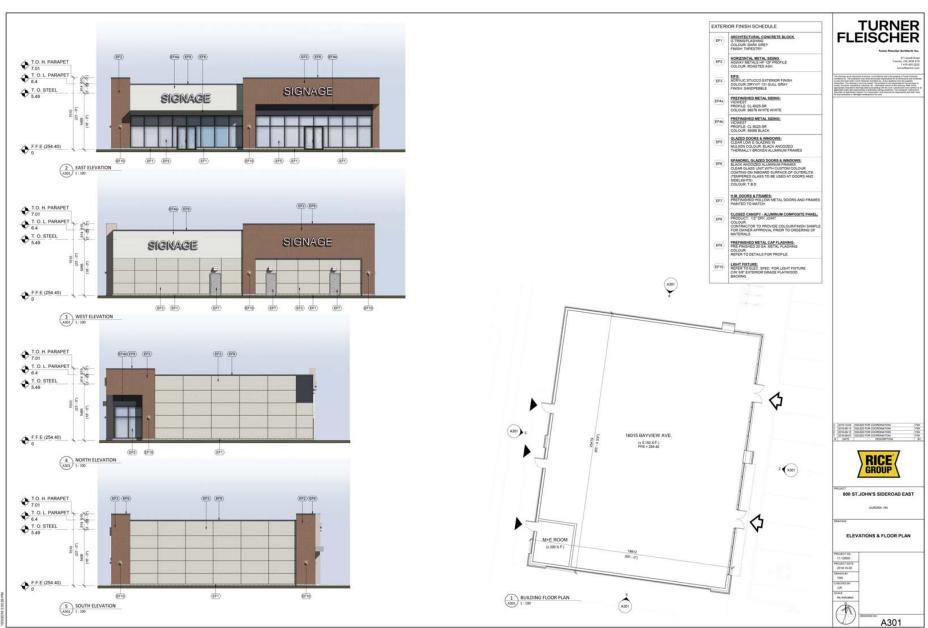

Re: Application for Site Plan Amendment (2<sup>nd</sup> Submission)

16015 Bayview Avenue Part 1, Plan 65R-32530

File Number: SPR-2019-08

(Full-size drawings will be available at the meeting.)

#### Recommended:

- That the memorandum regarding Application for Site Plan Amendment, 16015 Bayview Avenue, Part 1, Plan 65R-32530, File Number: SPE-2019-08, be received; and
- 2. That the Accessibility Advisory Committee provide comment regarding the Site Plan Amendment.

FROM:

Sean Lapenna, Planning and Development Services

RE:

Site Plan Amendment Application

16015 Bayview Avenue Part 1, Plan 65R-32530 File Number: SPR-2019-08

2<sup>nd</sup> Submission

A 2<sup>nd</sup> submission has been made to the Planning and Development Services Department for the above noted Site Plan amendment application (Building B).

The application was submitted in order to propose an alternative building orientation and subsequent parking configuration for Building B, located on site. Site Plan approval had previously been issued for the Building (SP-2017-01).