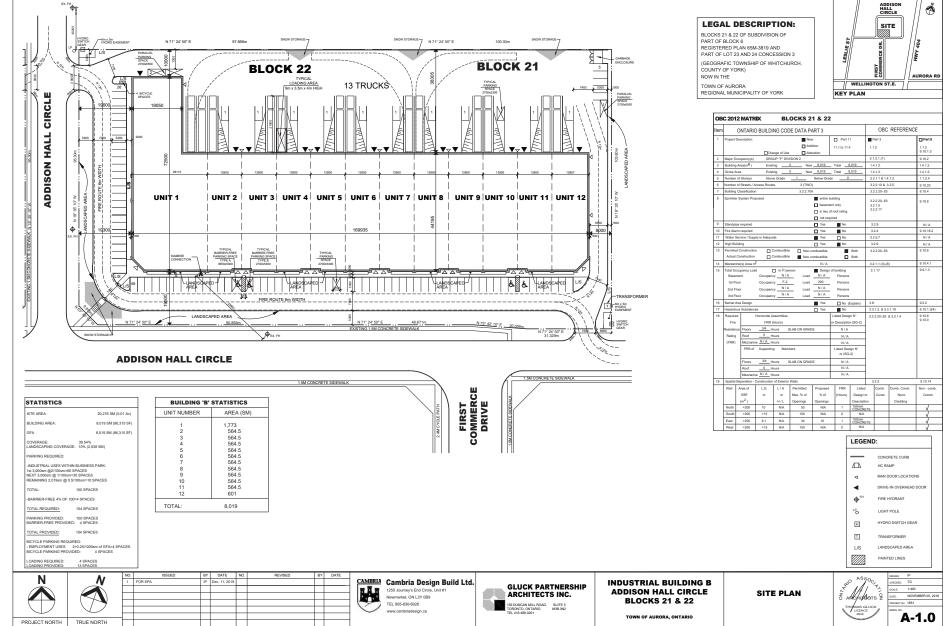

File Number: SP-2019-12

A Site Plan Application has been submitted to the Planning and Development Services department for review. The Applicant is proposing a new development on Blocks 21 and 22 of the Addison Hall Business Park, municipally known as 110 and 450 Addison Hall Circle. These two blocks will be consolidated to accommodate the proposed development.

The Applicant is proposing a one-storey industrial building, with a total GFA of 8,019 square meters (86,315 square feet).

Please find enclosed relevant copies of the following materials submitted in conjunction with the subject application:

- Completed **Application Form**;
- Site Plan and Details prepared by Gluck Partnership Architects Inc. dated December 11, 2019;
- Building Elevations prepared by Gluck Partnership Architects Inc. dated December 11, 2019:
- Floor Plans prepared by Gluck Partnership Architects Inc. dated December 11,
- Photometric Plan prepared by DDMAC Electric dated November 28, 2019;
- Landscape Plans and Details prepared by studio tla dated November 28, 2019;

- Stormwater Management and Functional Servicing Report prepared by Bronte Engineering Ltd. dated December 2019;
- **Engineering Drawings** prepared by Bronte Engineering Ltd. dated December 4, 2019;
- **Green Development Report** prepared by Gluck Partnership Architects Inc. dated December 12, 2019;
- **Urban Design Brief** prepared by Gluck Partnership Architects Inc. dated December 12, 2019; and,
- Traffic Operations Assessment and On-Site Circulation prepared by Gluck Partnership Architects Inc. dated December 12, 2019.

I would appreciate receiving your comments by February 4, 2020.

Should you have any questions regarding the above noted proposal, please feel free to contact me.

Attach.

PLAN: BICYCLE SPACES
A-1.1 SCALE: N.T.S.