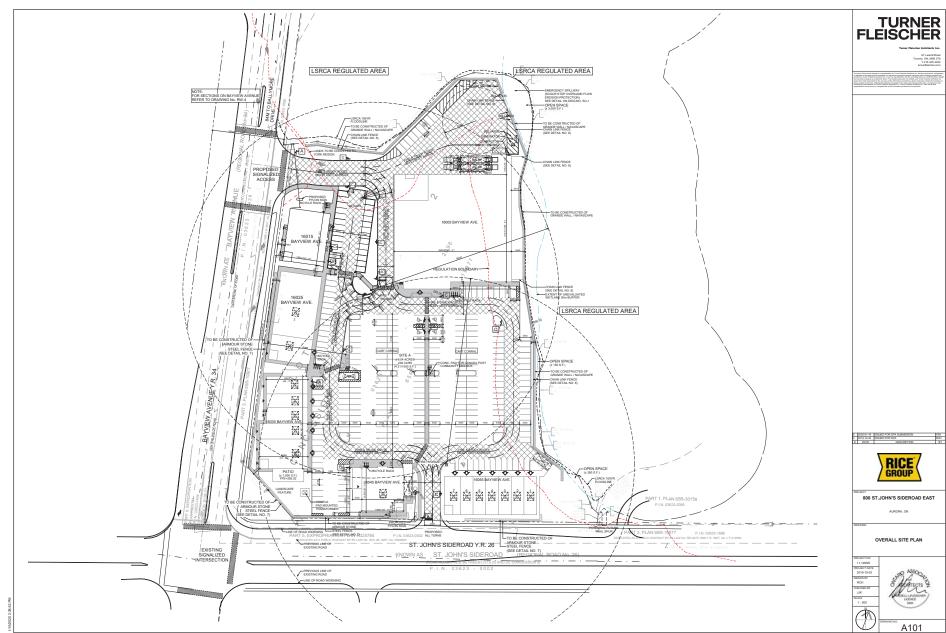

Re: Application for Site Plan Amendment (2<sup>nd</sup> Submission)

16015 Bayview Avenue Part 1, Plan 65R-32530

File Number: SPR-2019-08

(Full-size drawings will be available at the meeting.)

#### Recommended:

- That the memorandum regarding Application for Site Plan Amendment, 16015 Bayview Avenue, Part 1, Plan 65R-32530, File Number: SPE-2019-08, be received; and
- 2. That the Accessibility Advisory Committee provide comment regarding the Site Plan Amendment.

FROM:

Sean Lapenna, Planning and Development Services

RE:

Site Plan Amendment Application

16015 Bayview Avenue Part 1, Plan 65R-32530 File Number: SPR-2019-08

2<sup>nd</sup> Submission

A 2<sup>nd</sup> submission has been made to the Planning and Development Services Department for the above noted Site Plan amendment application (Building B).

The application was submitted in order to propose an alternative building orientation and subsequent parking configuration for Building B, located on site. Site Plan approval had previously been issued for the Building (SP-2017-01).