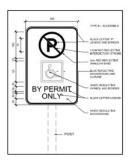

#### 1 PLAN / ELEVATIONS: GARBAGE ENCLOSURE A-1.1 SCALE: N.T.S.

ELEVATION: ACCESSIBLE PARKING SIGN (TYPE B) 5 SIGN (TYPE A-1.1) SCALE: N.T.S.

ELEVATION: FIRE-ROUTE SIGN 6 FIRE-ROUT
A-1.1 SCALE: N.T.S.

7 PLAN : ACCESSIBLE RAMP A-1.1 SCALE: N.T.S.