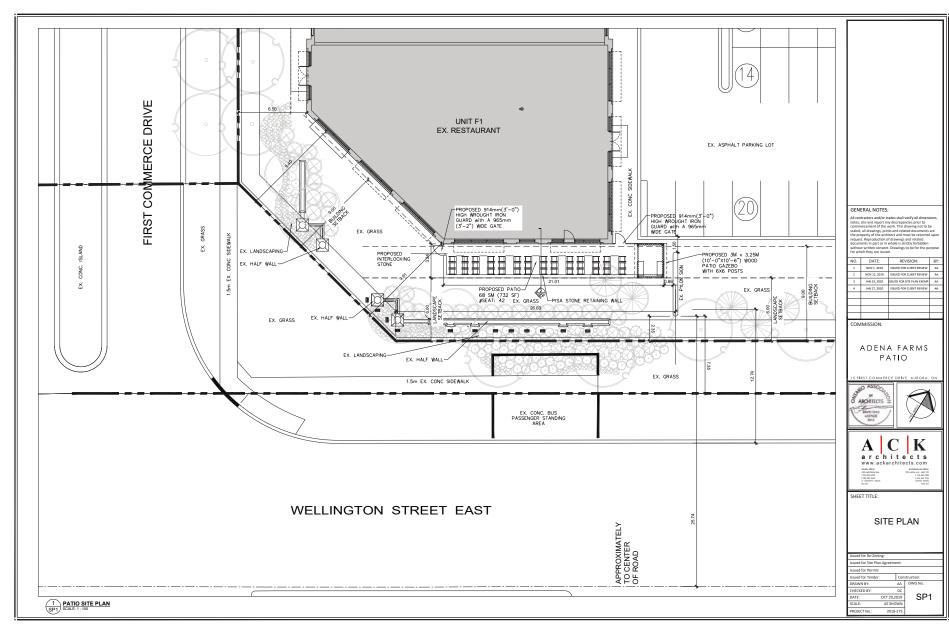

G. Zinck, Waste/Recycling Coordinator

FROM: Sean Lapenna, Planner, Planning and Development Services

RE: Site Plan Exemption Application

15 First Commerce Drive (Unit F1) File Number: SP(EX)-2020-01

1<sup>st</sup> Submission

A 1<sup>st</sup> submission has been made to the Planning and Development Services Department for the above noted Site Plan exemption application.

The application was submitted to accommodate an Outdoor Patio to serve as accessory to a Restaurant & Meat Shop Use. Please find attached supporting documentation for the above noted application. I would appreciate receiving your comments by February 28, 2020. If I have not received your comments by the specified period, I will assume you have no comments or concerns. Should you have any questions, please contact me.

Regards,

Sean Lapenna

Planner

Planning and Development Services

Town of Aurora 100 John West Way, Box 1000 Aurora, Ontario, L4G 6J1 Tel: 905-727-3123, ext. 4346 slapenna@aurora.ca

100 John West Way Box 1000 Aurora, ON L4G 6J1