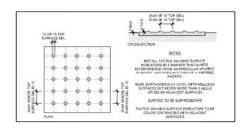

8 PLAN : ACCESSIBLE RAMP
A-1.1 SCALE: N.T.S.

PLAN: TACTILE WALKING SURFACE INDICATORS A-1.1 SCALE: N.T.S.

| ľ | NI            | A.         | NO. | ISSUED  | BY | DATE          | NO. | REVISED | BY | DATE |
|---|---------------|------------|-----|---------|----|---------------|-----|---------|----|------|
|   | N             | /V         | 1   | FOR SPA | IP | Dec. 11, 2019 |     |         |    |      |
|   |               |            |     |         |    |               |     |         |    |      |
|   |               |            |     |         |    |               |     |         |    |      |
|   | 7 7           |            |     |         |    |               |     |         |    |      |
|   |               |            |     |         |    |               |     |         |    |      |
| ŀ |               |            |     |         |    |               |     |         |    |      |
|   | PROJECT NORTH | TRUE NORTH |     |         |    |               |     |         |    |      |