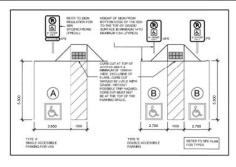

#### 1 PLAN / ELEVATIONS: GARBAGE ENCLOSURE A-1.1 SCALE: N.T.S.

ELEVATION: ACCESSIBLE PARKING SIGN (TYPE B) 5 SIGN (TYPE A-1.1) SCALE: N.T.S.

ELEVATION: FIRE-ROUTE SIGN 6 FIRE-ROUT
A-1.1 SCALE: N.T.S.

7 PLAN : ACCESSIBLE RAMP A-1.1 SCALE: N.T.S.

8 PLAN : ACCESSIBLE RAMP
A-1.1 SCALE: N.T.S.

PLAN: TACTILE WALKING SURFACE INDICATORS A-1.1 SCALE: N.T.S.

| ľ | NI            | A.         | NO. | ISSUED  | BY | DATE          | NO. | REVISED | BY | DATE |
|---|---------------|------------|-----|---------|----|---------------|-----|---------|----|------|
|   | N             | /V         | 1   | FOR SPA | IP | Dec. 11, 2019 |     |         |    |      |
|   |               |            |     |         |    |               |     |         |    |      |
|   |               |            |     |         |    |               |     |         |    |      |
|   | 7 7           |            |     |         |    |               |     |         |    |      |
|   |               |            |     |         |    |               |     |         |    |      |
| ŀ |               |            |     |         |    |               |     |         |    |      |
|   | PROJECT NORTH | TRUE NORTH |     |         |    |               |     |         |    |      |