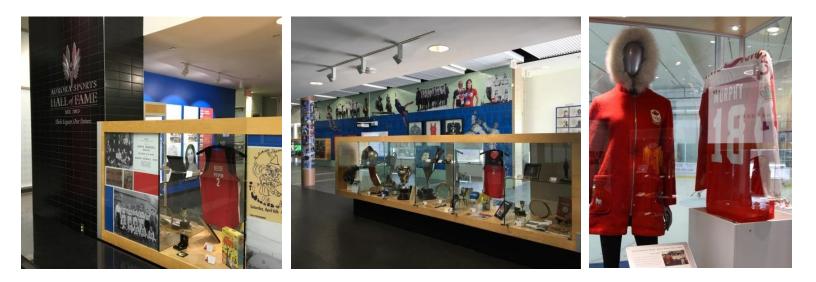

## The Hall of Fame

The Aurora Sports Hall of Fame is located in the Stronach Aurora Recreation Complex. Honoured member artefacts, stories and commemoration fill the area along with interactivity for kids, sports heritage images and a dedicated area designed to inspire youth called the Norm Johnson Hall of Education. Admission to the Hall is free.

Building the Aurora Sports Hall of Fame Collection

• Individuals or teams are encouraged to donate (and at times loan) items to the Hall of Fame for exhibition purposes. Items are brought in with the assistance of the Aurora Museum & Archives.