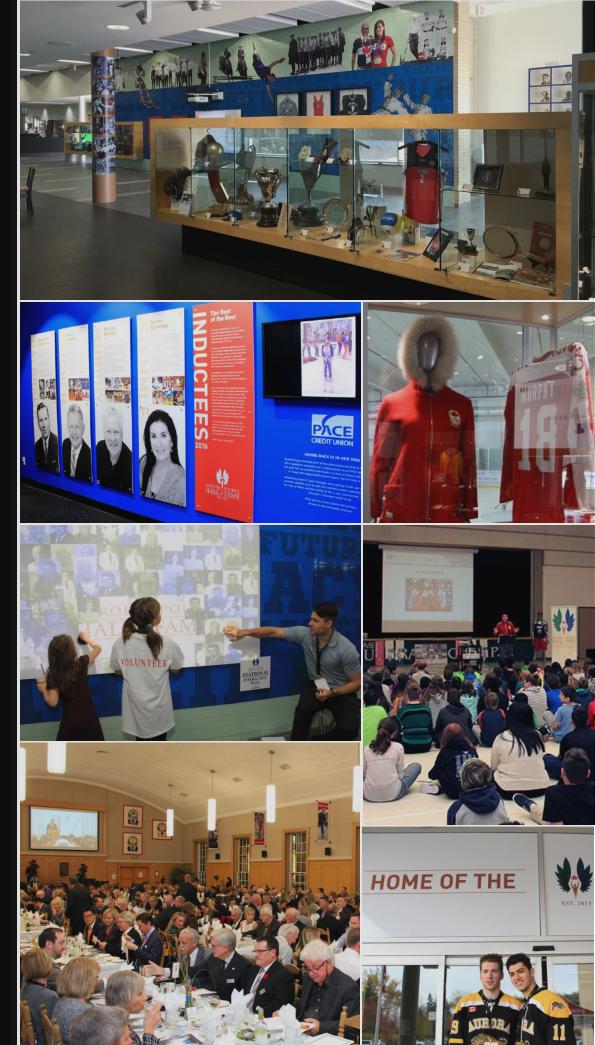

## The Hall of Fame

The Aurora Sports Hall of Fame is located in the Stronach Aurora Recreation Complex. Honoured member artefacts, stories and commemoration fill the area along with interactivity for kids, sports heritage images and a dedicated area designed to inspire youth called the Norm Johnson Hall of Education. Admission to the Hall is free.

Building the Aurora Sports Hall of Fame Collection

• Individuals or teams are encouraged to donate (and at times loan) items to the Hall of Fame for exhibition purposes. Items are brought in with the assistance of the Aurora Museum & Archives.

# The Induction Celebration

The Aurora Sports Hall of Fame Induction Ceremony is the annual celebration of those individuals who have been instrumental in raising the profile of sports in Aurora and, in doing so, have brought positive recognition to our town. Inductees fall into three categories: Athlete, Coach and Builder/Contributor.

On November 7<sup>th</sup>, 2019 at Saint Andrews College, we proudly recognized this year's Inductees. Plaques in their honour were unveiled and, along with artefacts relevant to each individual's sport contribution, are on display in the Aurora Sports Hall of Fame.