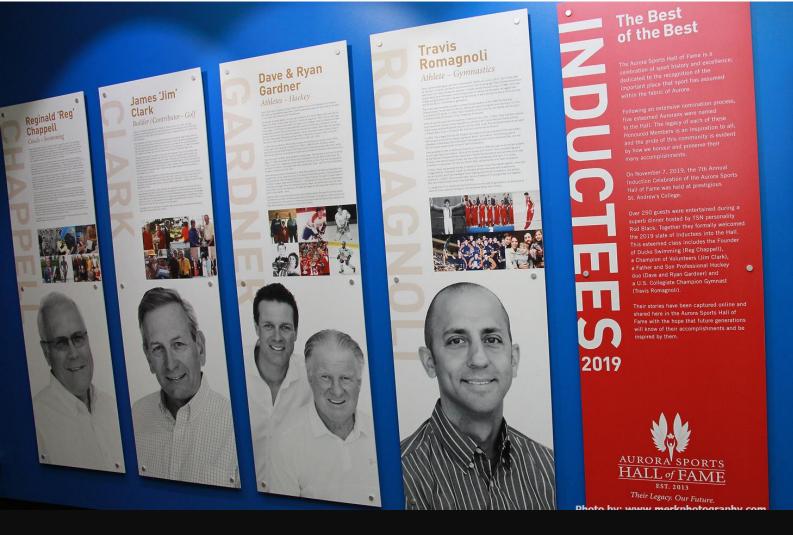

On November 7<sup>th</sup>, 2019 at Saint Andrews College, we proudly recognized this year's Inductees. Plaques in their honour were unveiled and, along with artefacts relevant to each individual's sport contribution, are on display in the Aurora Sports Hall of Fame.

#### 2019 Inductees

Jim Clark (Contributor/Builder – Golf)

Reg Chappell (Coach – Swimming)

Travis Romagnoli (Athlete – Gymnastics)

Dave Gardner & Ryan Gardner (Athlete - Hockey)