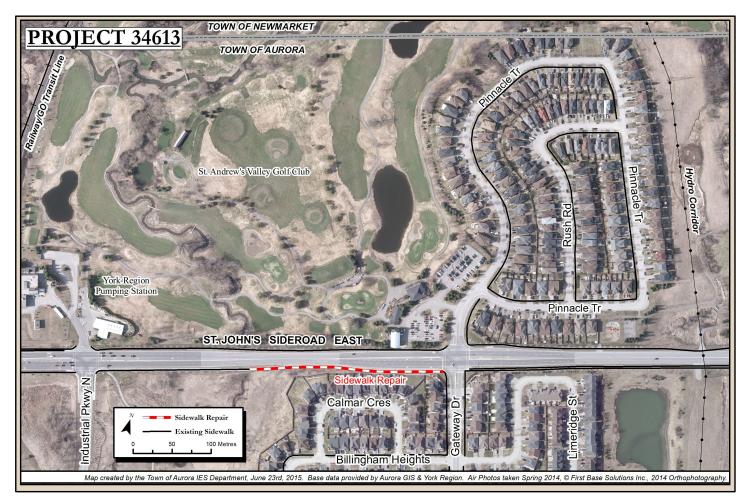

| Roads |       |                                                     |   |           |
|-------|-------|-----------------------------------------------------|---|-----------|
| 11-48 | 31107 | Recon - Brookland - Yonge St to Banbury Crt         |   | 1,816,600 |
| 11-50 | 31108 | Recon - Algonquin Cres and Haida Dr                 |   | 1,671,600 |
| 11-52 | 31153 | Maximo Upgrade to 7.6                               |   | 75,000    |
| 11-53 | 34611 | S/W Repair - Henderson - Tamarac to Poplar          |   | 410,000   |
| 11-55 | 34613 | S/W Repair - St John's Gateway to Industrial Pkwy N |   | 25,000    |
|       |       | Poade Sub Total                                     | ¢ | 3 008 200 |