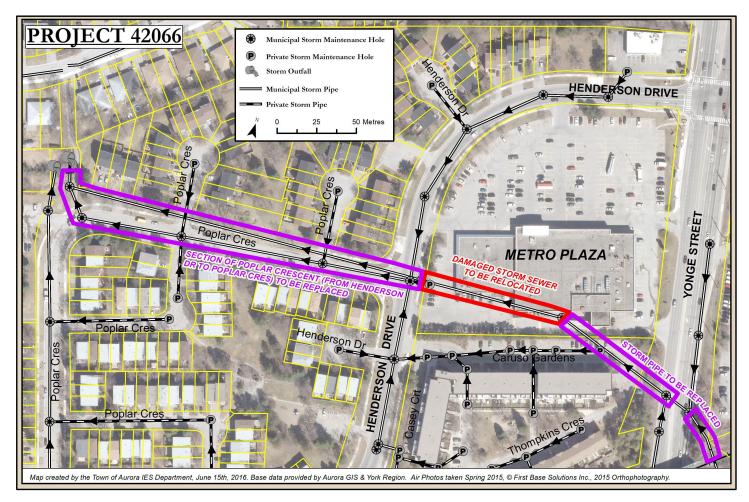

|                                                     |                                                      |                                           |                                                |                                                  |                                              |                                         |            |  |  |

## Town of Aurora

**Capital Projects** 

| Project    | 42066 Damaged Storm Pipe off Henderson Dr |
|------------|-------------------------------------------|
| Department | Infrastructure & Environmental Services   |
| Version    | Final Approved Budget Year 2017           |

Gallery

Q:\\_Departments\_space\Works\Capital Projects\CP 42066 - Damaged Storm Pipe off Henderson Drive\CP\_42066.jpg



### Town of Aurora

| Project            | 72259 Victoria Ha        | III - Accessib          | ility Ramp Ins          | stallation   |                |               |        |      |        |
|--------------------|--------------------------|-------------------------|-------------------------|--------------|----------------|---------------|--------|------|--------|
| Department         | Infrastructure & E       | nvironmenta             | l Services              |              |                |               |        |      |        |
| Version            | Final Approved B         | udget                   | Year                    | r 201        | 7              |               |        |      |        |
|                    |                          |                         |