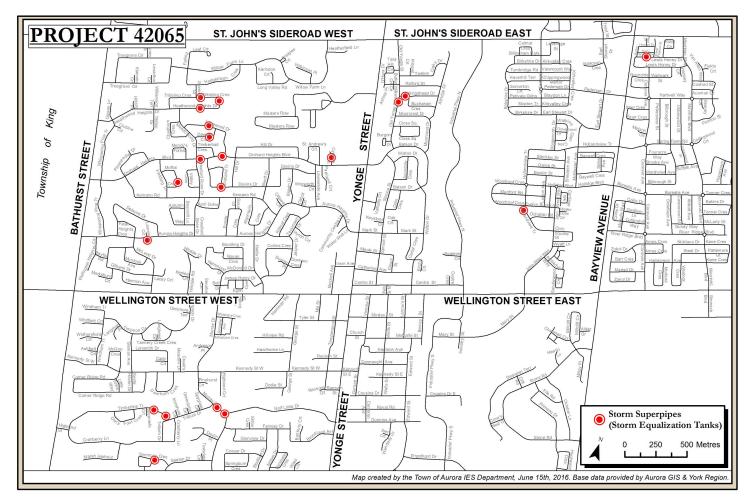

| 500,000                                                                              |                                                        |                                       |                 |               |               |        |

Total Over (Under) Funded

### Town of Aurora

#### Capital Projects

| Project    | 42065 Oversized Storm Pipe Asse    | essment and | Clean Up |  |
|------------|------------------------------------|-------------|----------|--|
| Department | Infrastructure & Environmental Ser | rvices      |          |  |
| Version    | Final Approved Budget              | Year        | 2017     |  |

Gallery

Q:\\_Departments\_space\Works\Capital Projects\CP 42065 - Oversized Storm Pipe Assessment and Clean Up\CP\_42065.jpg



# Town of Aurora

**Capital Projects** 

| Project                                                                                                                                                                                                                                           | 42066 Damaged