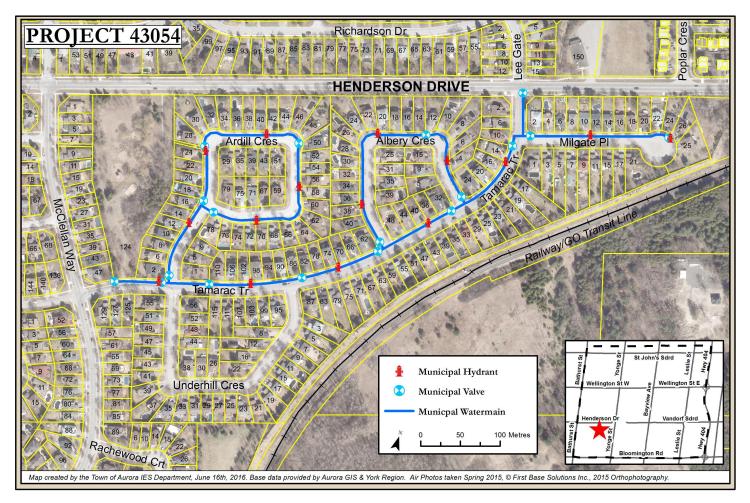

der) Funded

### Town of Aurora

Capital Projects

| Project    | 43054 Structural Watermain Relining Program - 2017- 2023 | 43054 Structural Watermain Relining Program - 2017- 2023 |  |  |  |  |  |  |  |
|------------|----------------------------------------------------------|----------------------------------------------------------|--|--|--|--|--|--|--|
| Department | Infrastructure & Environmental Services                  |                                                          |  |  |  |  |  |  |  |
| Version    | Final Approved Budget Year 2017                          |                                                          |  |  |  |  |  |  |  |

Gallery

Q:\\_Departments\_space\Works\Capital Projects\CP 43054 - Structural Watermain Relining Program (2017-2023)\CP\_43054.jpg



# Town of Aurora

| Project                                                                                | 43058 Bulk Water