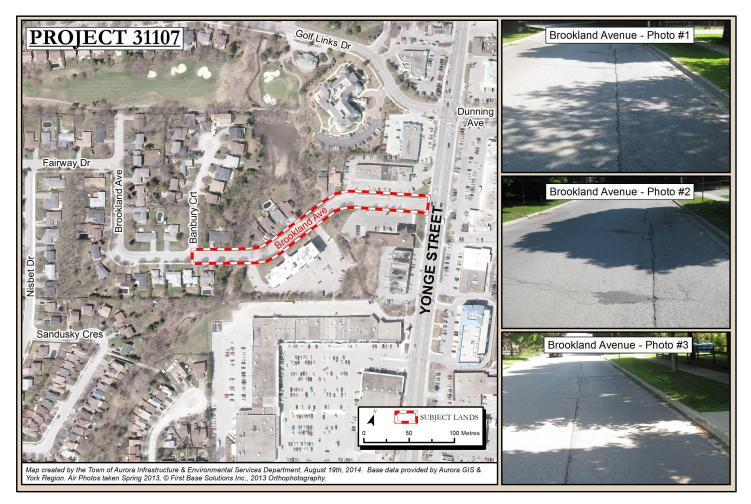

| Roads |       |                                                     |   |           |
|-------|-------|-----------------------------------------------------|---|-----------|
| 11-48 | 31107 | Recon - Brookland - Yonge St to Banbury Crt         |   | 1,816,600 |
| 11-50 | 31108 | Recon - Algonquin Cres and Haida Dr                 |   | 1,671,600 |
| 11-52 | 31153 | Maximo Upgrade to 7.6                               |   | 75,000    |
| 11-53 | 34611 | S/W Repair - Henderson - Tamarac to Poplar          |   | 410,000   |
| 11-55 | 34613 | S/W Repair - St John's Gateway to Industrial Pkwy N |   | 25,000    |
|       |       | Poade Sub Total                                     | ¢ | 3 008 200 |

Roads Sub Total \$ 3,998,200