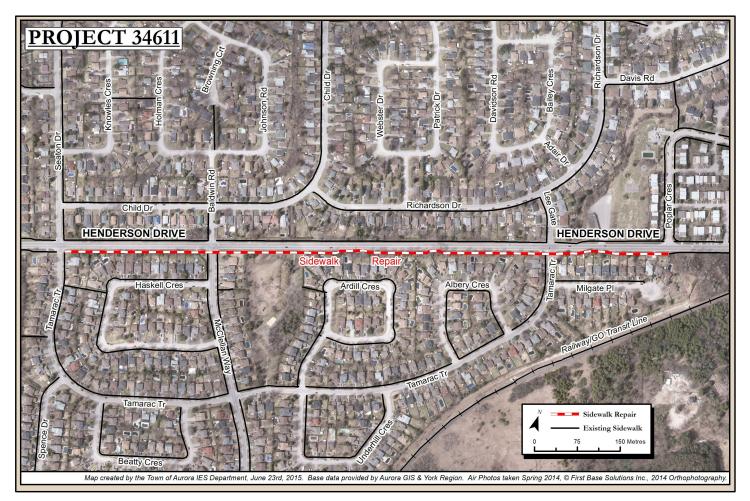

| Roads |       |                                                     |   |           |
|-------|-------|-----------------------------------------------------|---|-----------|
| 11-48 | 31107 | Recon - Brookland - Yonge St to Banbury Crt         |   | 1,816,600 |
| 11-50 | 31108 | Recon - Algonquin Cres and Haida Dr                 |   | 1,671,600 |
| 11-52 | 31153 | Maximo Upgrade to 7.6                               |   | 75,000    |
| 11-53 | 34611 | S/W Repair - Henderson - Tamarac to Poplar          |   | 410,000   |
| 11-55 | 34613 | S/W Repair - St John's Gateway to Industrial Pkwy N |   | 25,000    |
|       |       | Poade Sub Total                                     | ¢ | 3 008 200 |