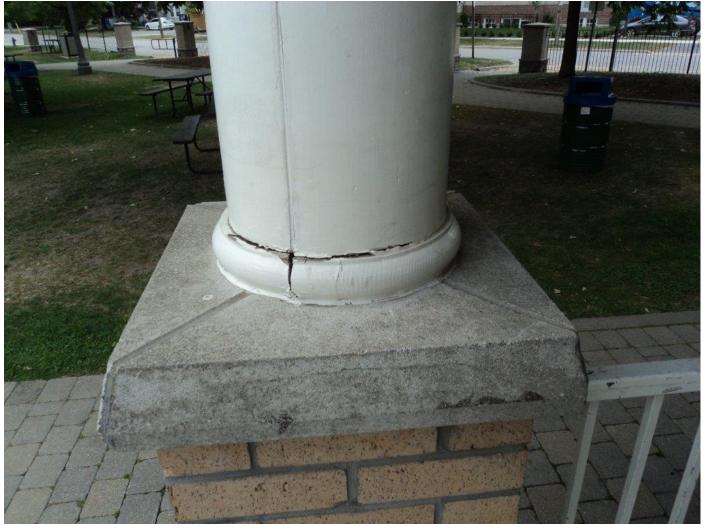

# Parks, Recreation & Cultural Services11-8973190Bandshell/Washroom Roof & Paint30,00011-9473223Replace Artificial Turf - Sheppard's Bush700,000Parks, Recreation & Cultural Services Sub Total\$ 730,000