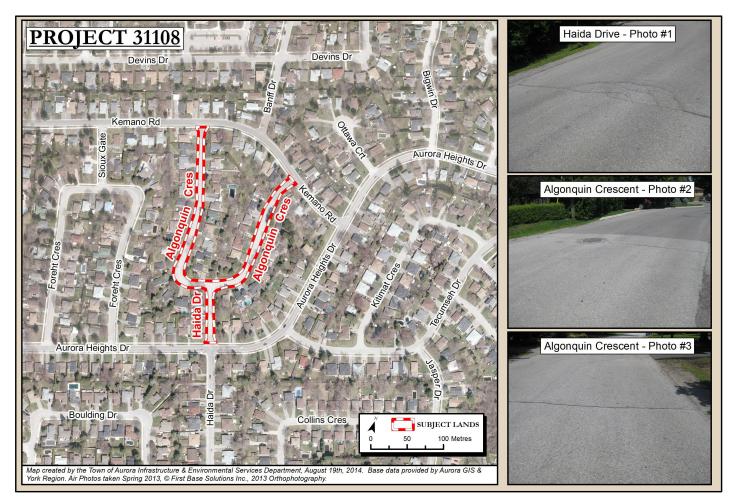

| Roads |       |                                                     |   |           |
|-------|-------|-----------------------------------------------------|---|-----------|
| 11-48 | 31107 | Recon - Brookland - Yonge St to Banbury Crt         |   | 1,816,600 |
| 11-50 | 31108 | Recon - Algonquin Cres and Haida Dr                 |   | 1,671,600 |
| 11-52 | 31153 | Maximo Upgrade to 7.6                               |   | 75,000    |
| 11-53 | 34611 | S/W Repair - Henderson - Tamarac to Poplar          |   | 410,000   |
| 11-55 | 34613 | S/W Repair - St John's Gateway to Industrial Pkwy N |   | 25,000    |
|       |       | Poade Sub Total                                     | ¢ | 3 008 200 |