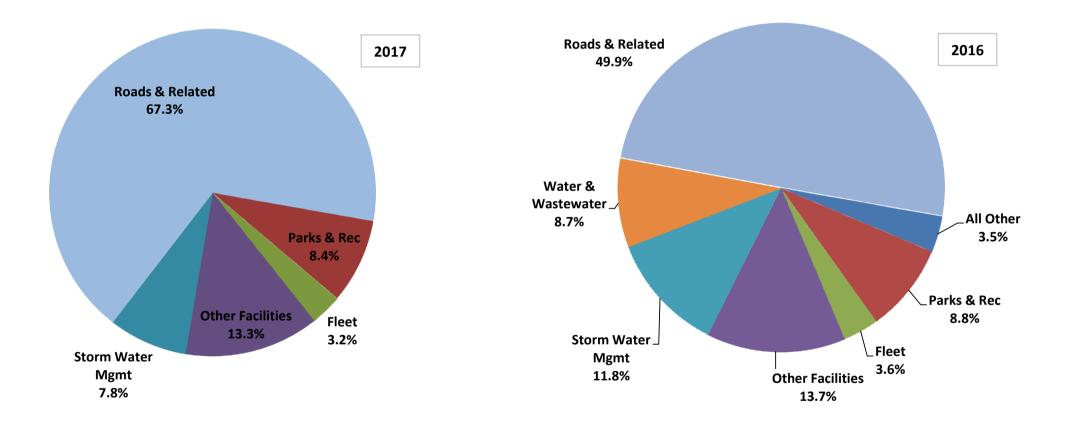

#### R & R PROJECTS

As one would expect Repair and Replacement (R & R) projects represent a material proportion of the Town's planned investment representing 47% of the total plan.

The following is the 11 year category breakdown of the \$124.3 million R&R expenditure: