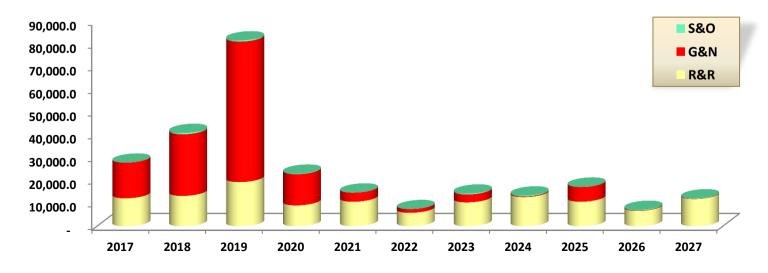

The expenditures are not spread equally over the 11 year period, with major G&N projects planned in 2017 to 2020 influencing the phasing:

|                             | <u>2017</u> | <u>2018</u> | <u>2019</u> | <u>2020</u> | <u>2021</u> | <u>2022</u> | <u>2023</u> | <u>2024</u> | <u>2025</u> | <u>2026</u> | <u>2027</u> | TOTAL       |
|-----------------------------|-------------|-------------|-------------|-------------|-------------|-------------|-------------|-------------|-------------|-------------|-------------|-------------|
|                             |             |             |             |             |             |             |             |             |             |             |             |             |
| Total Capital Funding       | 28,039.6    | 41,095.9    | 81,777.5    | 23,186.8    | 14,889.2    | 7,603.2     | 14,438.0    | 13,586.3    | 17,486.8    | 7,280.0     | 12,323.5    | 261,706.8   |
| External Sources            | (22,142.2)  | (26,386.4)  | (68,322.4)  | (17,049.5)  | (10,699.3)  | (6,220.8)   | (9,749.5)   | (6,351.9)   | (12,282.9)  | (4,596.4)   | (6,809.2)   | (190,610.6) |
| From 'Cash to Cap' Reserves | 5,897.4     | 14,709.5    | 13,455.1    | 6,137.4     | 4,189.9     | 1,382.4     | 4,688.5     | 7,234.4     | 5,203.8     | 2,683.6     | 5,514.3     | 71,096.2    |
|                             |             |             |             |             |             |             |             |             |             |             |             |             |