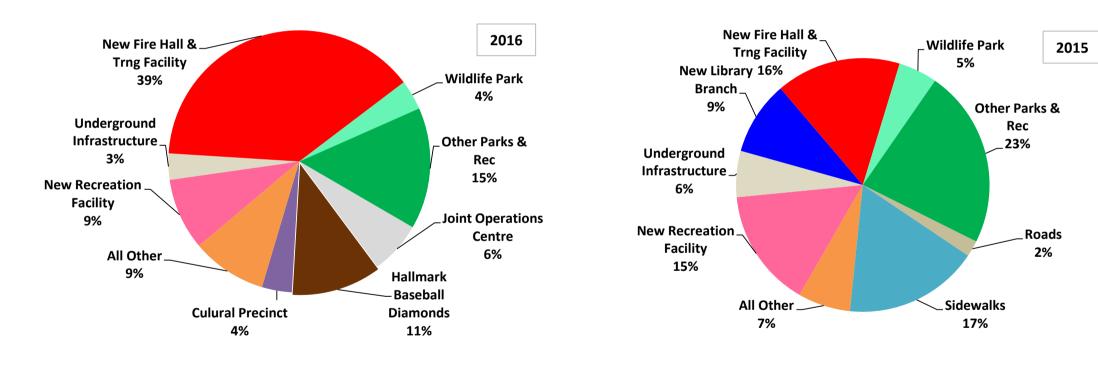

#### **G & N PROJECTS**

There are a number of significant new projects identified throughout the 11 years of the Long Term Capital Investment Plan. These include \$10,480,000 for the design and construction of a new fire services headquarters and training facility, a \$40,000,000 3 year project beginning in 2018 for the design and construction of a new recreational facility, a three year \$9,500,000 beginning in 2018 for design and construction of a new recreational facility, a three year \$9,500,000 beginning in 2018 for design and construction of a new recreational facility and 2019 for the final design and implementation of the Town's Cultural Precinct plan. These estimates may be subject to change as the requirements and designs for these above noted facilities are finalized. The following is the 11 year category breakdown of the \$134.5 million G&N expenditure: