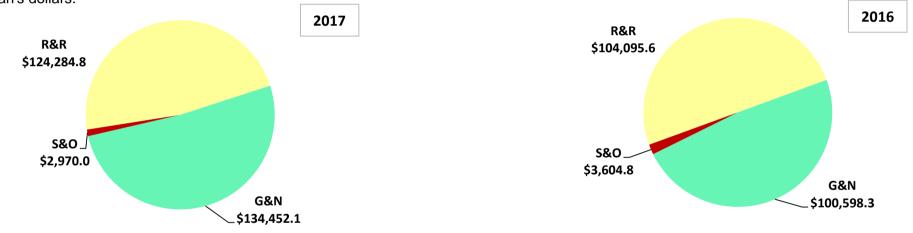

The 2017 10 Year Capital Investment Plan (total of 11 years - 2017 to 2027) identifies 324 projects with a total capital expenditure of \$261,706,848. Of this, 219 projects relate to Repair and/or Replacement ('R&R') of existing infrastructure representing \$124,284,755 or 47.5% of the total plan's dollars; 78 projects relate to Growth Related or New Assets ('G&N'), representing \$134,452,093 or 51.4% of of the total plan's dollars; and 29 projects relate to Studies and Other projects ('S&O'), representing \$2,970,000 or 1.1% of the total plan's dollars.