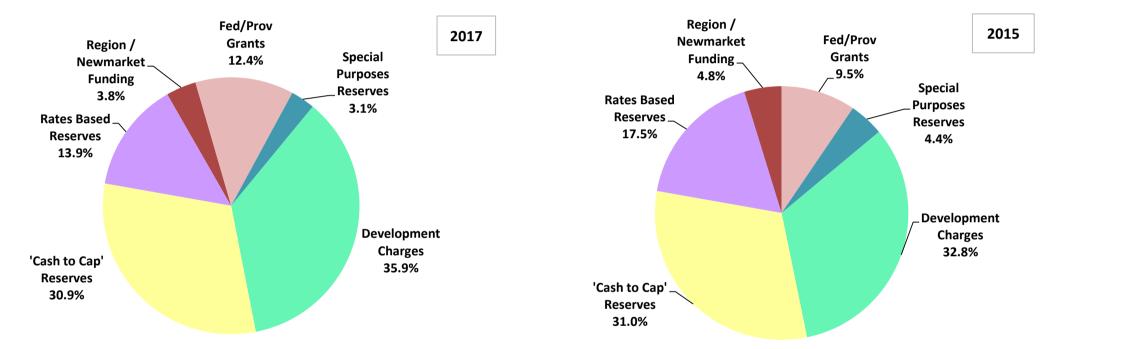

It should be noted that in addition to internal sources, capital funding sources also include government grants (Federal Gas Tax, the federal government's "Action Plan", Ontario Community Infrastructure Fund (OCIF) being examples), Development Charges, and certain Planning and Engineering Fees charged to developers, although these other sources are usually used for Growth & New projects.

#### FUNDING and RESERVES (continued)

In this 2017 Ten Year Capital Investment Plan, the following shows the requirement for funding from the Infrastructure Reserve accounts, which are in turn funded through the annual "Cash to Capital" coming from the operating budget. (values shown are in thousands of dollars)