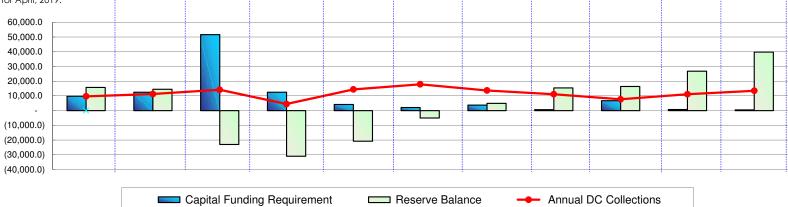

#### FUNDING and RESERVES

As shown graphically on Page 1 of this Executive Summary, the funding requirement varies significantly by year, through-out the period of this capital investment plan. This volitility in funding requirements is a problem for a municipality that must collect its main source of revenue (Property Tax) relatively consistently from year to year with a desire of avoiding tax rate fluctuations due to capital needs. This problem is overcome by smoothing the funds coming from taxation through the use of Reserves which act as a "buffer".

## Using the "buffer" provided by Reserve Accounts results in Reserve Account Continuity that looks like this:

|                           | <u>2017</u> | <u>2018</u> | <u>2019</u> | <u>2020</u> | <u>2021</u> | <u>2022</u> | <u>2023</u> | <u>2024</u> | <u>2025</u> | <u>2026</u> | <u>2027</u> | TOTAL      |
|---------------------------|-------------|-------------|-------------|-------------|-------------|-------------|-------------|-------------|-------------|-------------|-------------|------------|
| Opening Reserve Value     | 8,142.9     | 6,934.5     | (2,933.7)   | (11,334.3)  | (12,135.6)  | (10,583.7)  | (5,765.4)   | (3,533.9)   | (3,308.8)   | (483.2)     | 5,493.8     | 8,142.9    |
| + Cash to Capital         | 4,602.8     | 4,818.4     | 5,136.1     | 5,470.2     | 5,871.8     | 6,529.1     | 6,973.2     | 7,498.6     | 8,051.1     | 8,632.1     | 8,142.9     | 71,726.3   |
| + % of Prior Tax Levy     | 243.1       | 215.6       | 317.7       | 334.1       | 401.6       | 422.3       | 444.1       | 525.4       | 552.5       | 581.0       | 678.9       | 4,716.3    |
| + Interest on Reserve Bal | (156.9)     | (192.7)     | (399.3)     | (468.3)     | (531.5)     | (750.8)     | (497.3)     | (564.5)     | (574.2)     | (552.4)     | 574.2       | (4,113.7)  |
| Minus Capital Spend       | (5,897.4)   | (14,709.5)  | (13,455.1)  | (6,137.4)   | (4,189.9)   | (1,382.4)   | (4,688.5)   | (7,234.4)   | (5,203.8)   | (2,683.6)   | (5,514.3)   | (71,096.2) |
| Closing Reserve Value     | 6,934.5     | (2,933.7)   | (11,334.3)  | (12,135.6)  | (10,583.7)  | (5,765.4)   | (3,533.9)   | (3,308.8)   | (483.2)     | 5,493.8     | 9,375.6     | 9,375.6    |

This is shown graphically on the following page and, in more detail, on page 11

#### FUNDING and RESERVES (continued)

As shown above, based upon the presently proposed funding allocations from the annual operating budget, the resultant reserve levels will be sufficient in order to accomodate the planned capital spend requirement as outlined here. However, the Town's defined benchmark of two times the ten year average funding requirement has not yet been achieved by the end of this ten year planning horizon. Also, finance staff believe that some R&R required expenditures in the latter years of this planning horizon may be incomplete, thus producing healthier than expected reserve balances.