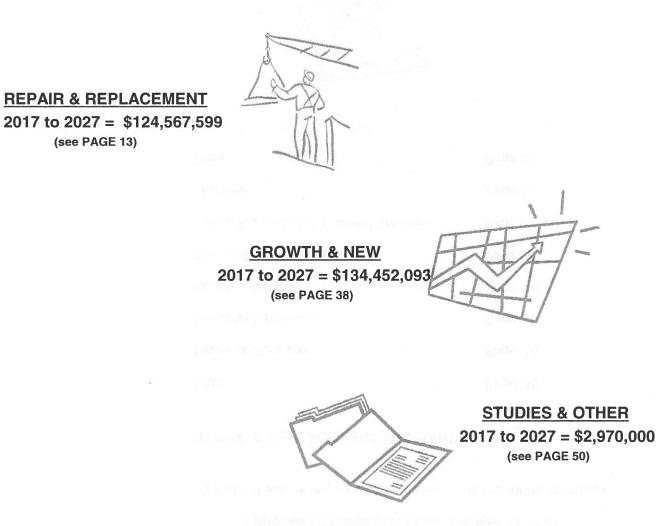

The 2017 10 Year Capital Investment Plan (total of 11 years - 2017 to 2027) identifies 324 projects with a total capital expenditure of \$261,706,848. Of this, 219 projects relate to Repair and/or Replacement ('R&R') of existing infrastructure representing \$124,284,755 or 47.5% of the total plan's dollars; 78 projects relate to Growth Related or New Assets ('G&N'), representing \$134,452,093 or 51.4% of of the total plan's dollars; and 29 projects relate to Studies and Other projects ('S&O'), representing \$2,970,000 or 1.1% of the total plan's dollars.