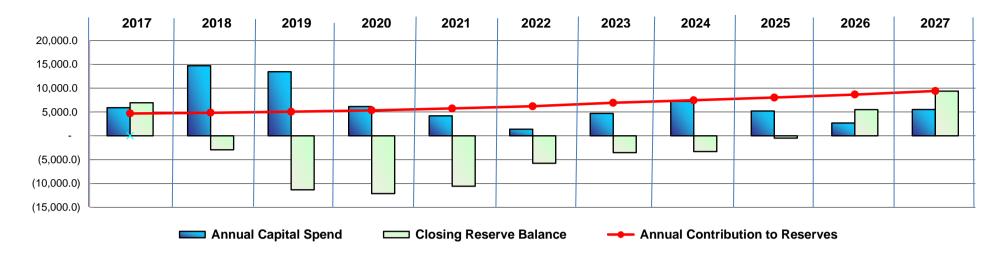

## Using the "buffer" provided by Reserve Accounts results in Reserve Account Continuity that looks like this:

|                           | <u>2017</u> | <u>2018</u> | <u>2019</u> | <u>2020</u> | <u>2021</u> | <u>2022</u> | <u>2023</u> | <u>2024</u> | <u>2025</u> | <u>2026</u> | <u>2027</u> | TOTAL      |
|---------------------------|-------------|-------------|-------------|-------------|-------------|-------------|-------------|-------------|-------------|-------------|-------------|------------|
| Opening Reserve Value     | 8,142.9     | 6,934.5     | (2,933.7)   | (11,334.3)  | (12,135.6)  | (10,583.7)  | (5,765.4)   | (3,533.9)   | (3,308.8)   | (483.2)     | 5,493.8     | 8,142.9    |
| + Cash to Capital         | 4,602.8     | 4,818.4     | 5,136.1     | 5,470.2     | 5,871.8     | 6,529.1     | 6,973.2     | 7,498.6     | 8,051.1     | 8,632.1     | 8,142.9     | 71,726.3   |
| + % of Prior Tax Levy     | 243.1       | 215.6       | 317.7       | 334.1       | 401.6       | 422.3       | 444.1       | 525.4       | 552.5       | 581.0       | 678.9       | 4,716.3    |
| + Interest on Reserve Bal | (156.9)     | (192.7)     | (399.3)     | (468.3)     | (531.5)     | (750.8)     | (497.3)     | (564.5)     | (574.2)     | (552.4)     | 574.2       | (4,113.7)  |
| Minus Capital Spend       | (5,897.4)   | (14,709.5)  | (13,455.1)  | (6,137.4)   | (4,189.9)   | (1,382.4)   | (4,688.5)   | (7,234.4)   | (5,203.8)   | (2,683.6)   | (5,514.3)   | (71,096.2) |
| Closing Reserve Value     | 6,934.5     | (2,933.7)   | (11,334.3)  | (12,135.6)  | (10,583.7)  | (5,765.4)   | (3,533.9)   | (3,308.8)   | (483.2)     | 5,493.8     | 9,375.6     | 9,375.6    |

This is shown graphically on the following page and, in more detail, on page 11