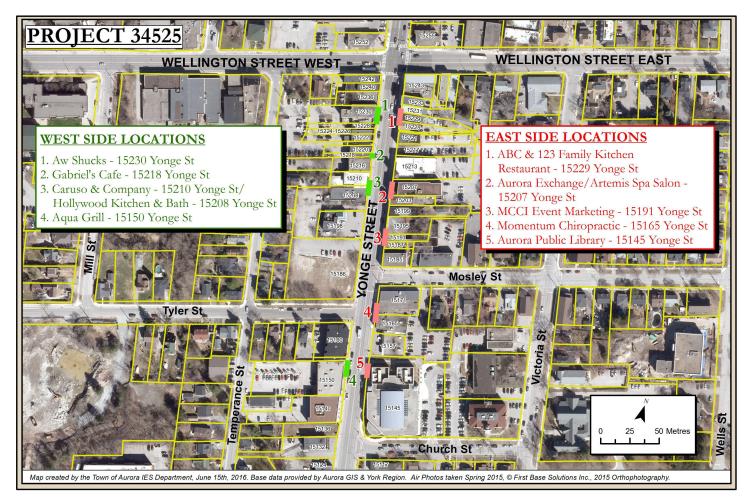

#### NOT APPROVED

Infrastructure and Environmental Services

| 34525 | Yonge St Parking Plan                           | 200,000       |
|-------|-------------------------------------------------|---------------|
|       | Parks, Recreation & Cultural Services Sub Total | \$<br>200,000 |