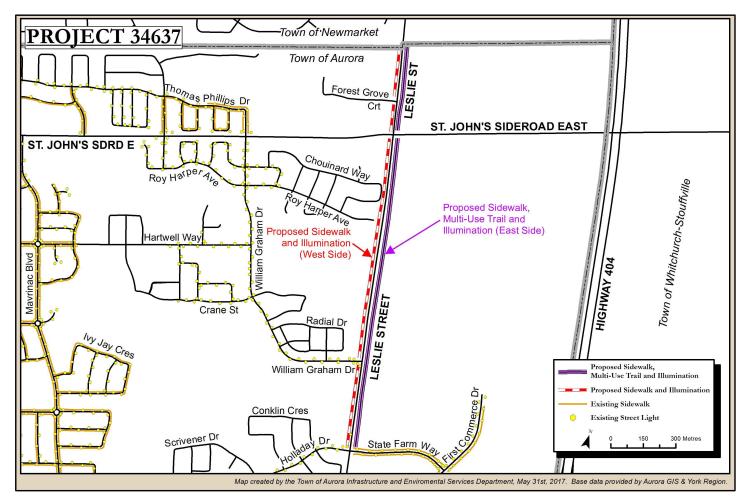

| 34619 | S/W - Kitimat Cres                                       |   | 100,000 |
|-------|----------------------------------------------------------|---|---------|
| 34629 | S/W - Mary St - Industrial Pkwy S to Wellington          |   | 115,461 |
| 34630 | S/W - Yonge St - Batson Dr - N Town Limit                |   | 95,000  |
| 34637 | S/W - Leslie St - 600m N of Wellington - N Town<br>Limit |   | 100,000 |
|       | Infractions and Environmental Oak Tatal                  | ¢ | 110 161 |