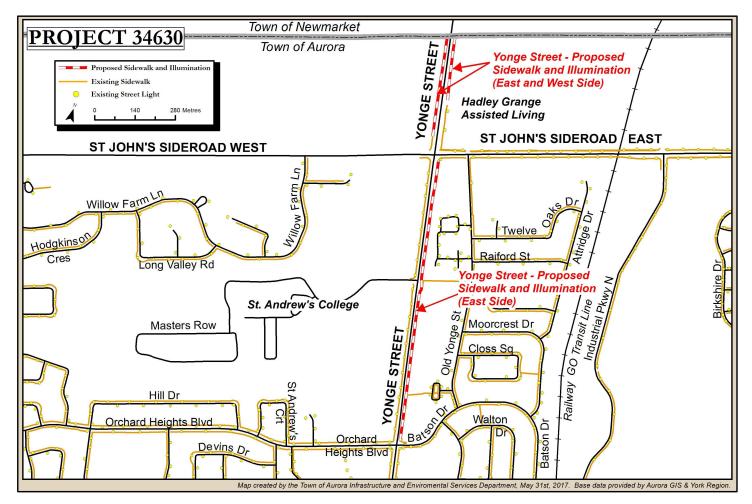

| 34619 | S/W - Kitimat Cres                                       |   | 100,000 |
|-------|----------------------------------------------------------|---|---------|
| 34629 | S/W - Mary St - Industrial Pkwy S to Wellington          |   | 115,461 |
| 34630 | S/W - Yonge St - Batson Dr - N Town Limit                |   | 95,000  |
| 34637 | S/W - Leslie St - 600m N of Wellington - N Town<br>Limit |   | 100,000 |
|       | Infractions and Environmental Oak Tatal                  | ¢ | 110 161 |