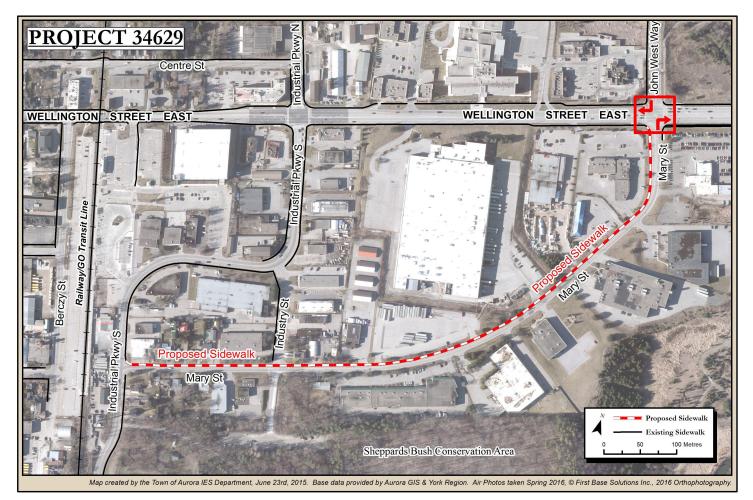

| 34619 | S/W - Kitimat Cres                                       |   | 100,000 |
|-------|----------------------------------------------------------|---|---------|
| 34629 | S/W - Mary St - Industrial Pkwy S to Wellington          |   | 115,461 |
| 34630 | S/W - Yonge St - Batson Dr - N Town Limit                |   | 95,000  |
| 34637 | S/W - Leslie St - 600m N of Wellington - N Town<br>Limit |   | 100,000 |
|       | Infractions and Environmental Oak Tatal                  | ¢ | 110 161 |