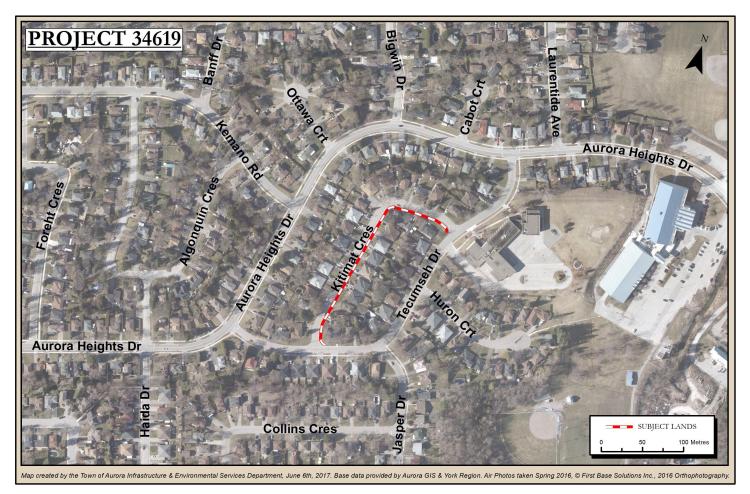

| 34619 | S/W - Kitimat Cres                                       |   | 100,000 |
|-------|----------------------------------------------------------|---|---------|
| 34629 | S/W - Mary St - Industrial Pkwy S to Wellington          |   | 115,461 |
| 34630 | S/W - Yonge St - Batson Dr - N Town Limit                |   | 95,000  |
| 34637 | S/W - Leslie St - 600m N of Wellington - N Town<br>Limit |   | 100,000 |
|       | Infractions and Environmental Oak Tatal                  | ¢ | 110 161 |