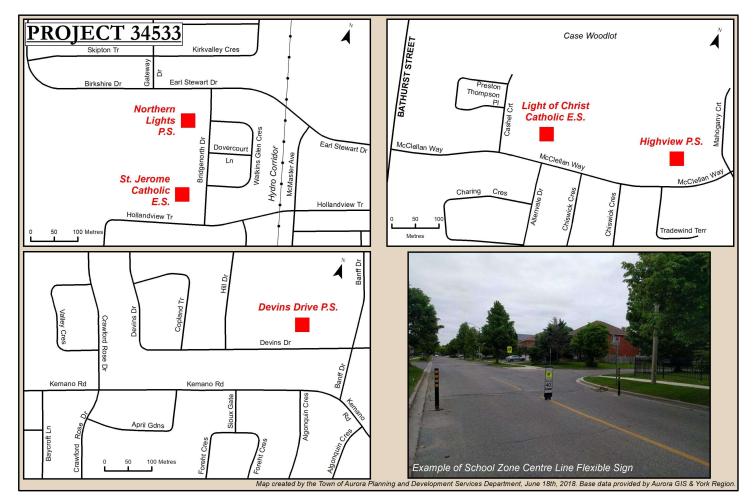

|               |        |

# Town of Aurora

Capital Projects

|            |                                                | Capital Pr | rojects |  |  |  |  |
|------------|------------------------------------------------|------------|---------|--|--|--|--|
| Project    | 34533 Traffic Calming Measures in School Zones |            |         |  |  |  |  |
| Department | Planning & Development Services                |            |         |  |  |  |  |
| Version    | Draft 1                                        | Year       | 2019    |  |  |  |  |
|            |                                                |            |         |  |  |  |  |

Gallery

Q:\\_Departments\_space\Works\Capital Projects\CP 34533 - School Zone Centreline Flexible Sign Pilot Program\CP\_34533.jpg



# **2019 Budget DRAFT 1** Saturday, February 2, 2019 Town of Aurora

|                                                       |                                                                 |                         | Capit                  | tal Projects   | i              |                |                  |              |        |  |
|-------------------------------------------------------|-----------------------------------------------------------------|-------------------------|------------------------|----------------|----------------|----------------|------------------|--------------|--------|--|
| Project                                               | 34534 John West Way - Traffic Light Update                      |                         |                        |