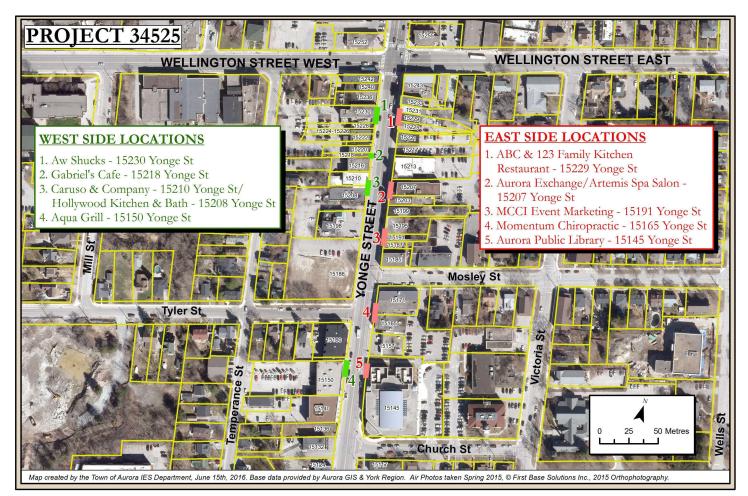

|                                                                             |                                                                                |                                                |                              |                          |           |

### 2019 Budget DRAFT 1

Saturday, February 2, 2019

Town of Aurora

**Capital Projects** 

| Project    | 34525 Yonge St Parking Plan     |      |      |
|------------|---------------------------------|------|------|
| Department | Planning & Development Services |      |      |
| Version    | Draft 1                         | Year | 2019 |

Gallery

Q:\\_Departments\_space\Works\Capital Projects\CP 34525 - Yonge Street Parking Plan\CP\_34525.jpg



| Budget Co                                              | ommittee                                                                                                                 | 2                                                    | 019 Bud<br>Town               | dget DR                      |                     | Saturd           | ay, Febi          | ruary 2,      | 2019   |
|--------------------------------------------------------|--------------------------------------------------------------------------------------------------------------------------|------------------------------------------------------|-------------------------------|------------------------------|---------------------|------------------|-------------------|---------------|--------|
|