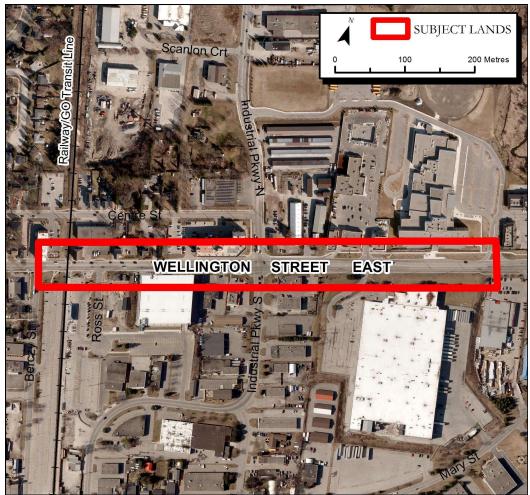

# Town of Aurora

| Capital | Projects |
|---------|----------|
|---------|----------|

|            |                                                           | •     | -    |  |  |  |  |
|------------|-----------------------------------------------------------|-------|------|--|--|--|--|
| Project    | 707 Lighting Upgrade - Wellington, Berczy to West of Mary |       |      |  |  |  |  |
| Department | Dperational Services                                      |       |      |  |  |  |  |
| Version    | Draft 1                                                   | Year  | 2019 |  |  |  |  |
|            |                                                           | Galle | ry   |  |  |  |  |

S:\Financial Services\F05 Budgets &Estimates\2013 Budget\Capital\Pictures\CP\_34707\_Combined.jpg



Map created by the Town of Aurora Infrastructure & Environmental Services Department, October 26th, 2012. Base data provided by Aurora - GIS & York Region. Air Photos taken Spring 2011, © First Base Solutions Inc., 2011 Orthophotography.

# 2019 Budget DRAFT 1 Town of Aurora

Saturday, February 2, 2019

| Capital | Projects |
|---------|----------|
|---------|----------|

| Project                           | 31179 Hillary Ho                                                                    | 9 Hillary House Parking Lot        |                     |                   |                       |                |                |         |  |  |
|-----------------------------------|-------------------------------------------------------------------------------------|-----------------------